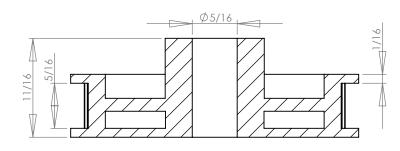

Ø1.813 +0.003 -0.001

## **SECTION A-A**

## Part Number: 72T0800DF

## **Part Description:**

.0800" Pitch (MXL) Timing Belt Pulleys For Belts up to 1/4" Wide

Dimensions are in inches Tolerances: Fractional <u>+</u> 0.015

PROPRIETARY AND CONFIDENTIAL:

THE INFORMATION CONTAINED IN THIS DRAWING IS THE SOLE PROPERTY OF PUTNAM PRECISION MOLDING. ANY REPRODUCTION IN PART OR AS A WHOLE WITHOUT THE WRITTEN PERMISSION OF PUTNAM PRECISION MOLDING IS PROHIBITED. INFORMATION IN THIS DRAWING IS PROVIDED FOR REFERENCE ONLY.