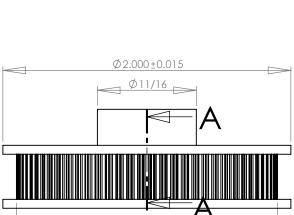

Ø1.813 +0.003 -0.001

## **SECTION A-A**

## Part Number: 72T0800DF

## **Part Description:**

.0800" Pitch (MXL) Timing Belt Pulleys For Belts up to 1/4" Wide

Dimensions are in inches Tolerances: Fractional <u>+</u> 0.015

PROPRIETARY AND CONFIDENTIAL:

THE INFORMATION CONTAINED IN THIS DRAWING IS THE SOLE PROPERTY OF PUTNAM PRECISION MOLDING. ANY REPRODUCTION IN PART OR AS A WHOLE WITHOUT THE WRITTEN PERMISSION OF PUTNAM PRECISION MOLDING IS PROHIBITED. INFORMATION IN THIS DRAWING IS PROVIDED FOR REFERENCE ONLY.