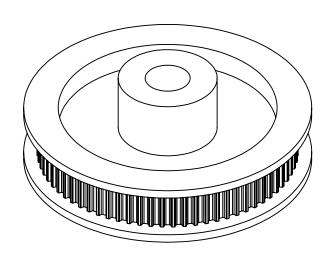

## Part Number: 72T0800DF

## **Part Description:**

.0800" Pitch (MXL) Timing Belt Pulleys For Belts up to 1/4" Wide

Dimensions are in inches Tolerances: Fractional <u>+</u> 0.015

PROPRIETARY AND CONFIDENTIAL:

THE INFORMATION CONTAINED IN THIS DRAWING IS THE SOLE PROPERTY OF PUTNAM PRECISION MOLDING. ANY REPRODUCTION IN PART OR AS A WHOLE WITHOUT THE WRITTEN PERMISSION OF PUTNAM PRECISION MOLDING IS PROHIBITED. INFORMATION IN THIS DRAWING IS PROVIDED FOR REFERENCE ONLY.